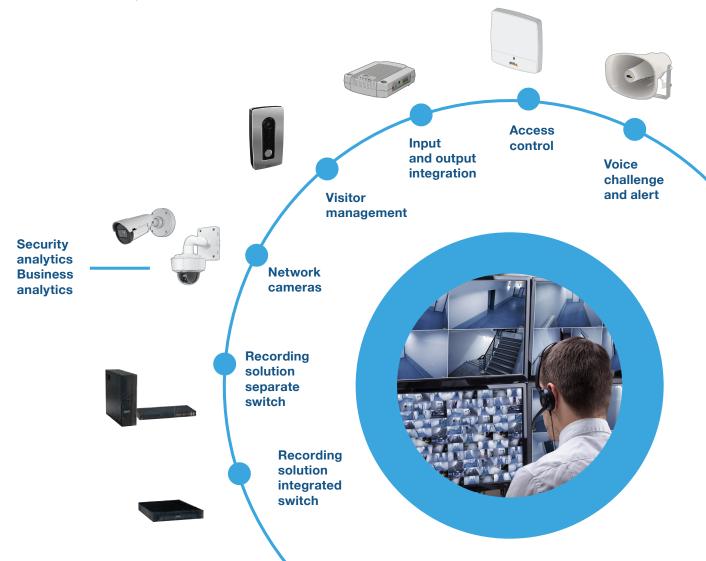

#### A complete system, for total control

If you're looking for a complete solution that can cover all your surveillance needs, look no further than Connaught's Clear View video management software. It helps you handle incidents effectively and export high-definition evidence, quickly.

You can also add extra features, so you can communicate with visitors, secure entrances and exits, handle goods deliveries and use audio for deterrence. You can even use analytics on your camera to further enhance system performance.

The range also includes 4K ultra HD cameras, thermal cameras and products for harsh and hazardous environments.

Visitor management - for extra security

**Control** - for intergration

with other devices

### 'Ready to go' recorders

Our high-performance network video recorders enable high-definition surveillance up to 4K. Better still, they're ready to use straight out of the box.

By using these recorders alongside monitors, cameras and other devices, you'll get the perfect solution, so there's no need to be concerned about incompatible technologies.