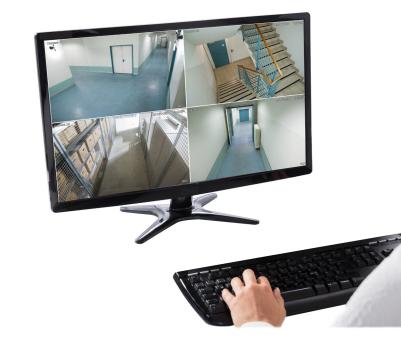

#### A complete system, for total control

If you're looking for a complete solution that can cover all your surveillance needs, look no further than Connaught's Clear View video management software. It helps you handle incidents effectively and export high-definition evidence, quickly.

### 'Ready to go' recorders

Our high-performance network video recorders enable high-definition surveillance up to 4K. Better still, they're ready to use straight out of the box.

By using these recorders alongside monitors, cameras and other devices, you'll get the perfect solution, so there's no need to be concerned about incompatible technologies.